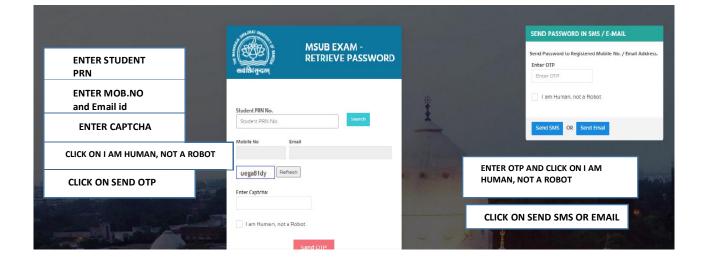

### \* If student wants to Retrieve password

Step 8: Click on forgot password
Step 9: Enter Student PRN No.
Step 10: Click on search
Step 11: Enter Mobile number and Email id
Step 12: Enter Captcha
Step 13: Click on I am Human, not a Robot
Step 14: Click on Send OTP
Step 15: Enter OTP
Step 16: Click on I am Human, not a Robot
Step 17: Click on Send SMS or Email

\* Student Help Desk

Step 18: Enter Student PRN

Step 19: Enter Captcha

Step 20: Click on I am Human, not a robot

Step 21: Click on Search

Step 22: Enter Exam Date, Time Slot, Exam Subject Code, Exam Subject name

Step 23: Select Difficulty

**Step 24:** Mention Your Difficulty in briefly

Step 25: Click on Help me.