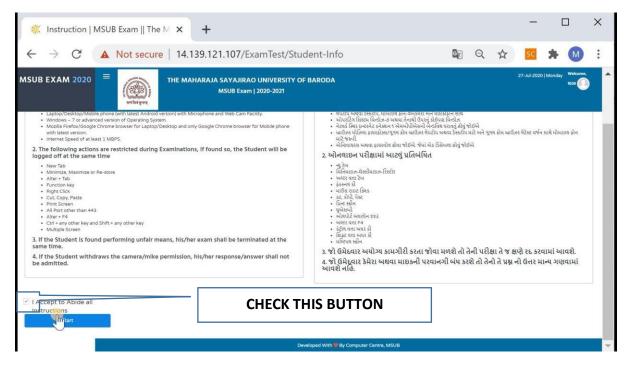

#### Set of INSTRUCTIONS will appear along with Dos and Don'ts

#### Step 29: Accept to abide by clicking on the radio button and clickSTART

Step 30: You can Change your photo or the photograph of your ID cardby clicking on CHANGE PHOTO Button

Step 31: Check your exam information like PRN, NAME, PAPER CODEand TITLE, EXAM DATE and TIME SLOT