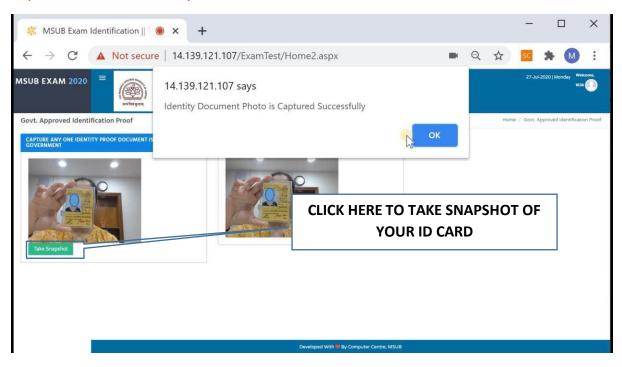

| SAYAJIRAO UNIVERSITY OF BARODA<br>MSUB Exam   2020-2021 |                         | 27-Jul-2020   Monday Wekome.<br>1034 |
| Identification                        |                                                         |                         | Home / Identification                |
| CAPTURE YOUR PHOTO                    | CAPTURED PHOTO                                          |                         |                                      |
| Take Snapshot                         | Vour Captured image will appear here                    | TAKE SNAPSHO<br>JR FACE | TOF                                  |
|                                       | Developed With 🦉 By Computer Centre, MSUB               |                         |                                      |



## Step 28: Take a SNAPSHOT with your ID card in clear view and click OK

#### Set of INSTRUCTIONS will appear along with Dos and Don'ts



#### Step 29: Accept to abide by clicking on the radio button and clickSTART



Step 30: You can Change your photo or the photograph of your ID cardby clicking on CHANGE PHOTO Button

Step 31: Check your exam information like PRN, NAME, PAPER CODEand TITLE, EXAM DATE and TIME SLOT

Step 32: Click on START

Step 33: Then Click OK to START THE EXAM



Page containing Question will be Displayed

The page contains START TIME of EXAM, END TIME of EXAM, CURRENT TIME and TIME REMAINING in the EXAM

Your EYE and BODY movements are observed by SUPERVISOR viayour VIDEO. ONLY ONE QUESTION at a TIME WILL be displayed

**CHOOSE the ANSWER you deem CORRECT** 

**C