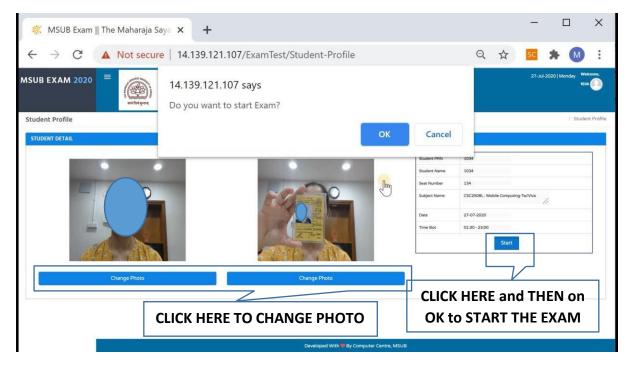

#### Step 29: Accept to abide by clicking on the radio button and clickSTART

Step 30: You can Change your photo or the photograph of your ID cardby clicking on CHANGE PHOTO Button

Step 31: Check your exam information like PRN, NAME, PAPER CODEand TITLE, EXAM DATE and TIME SLOT

Step 32: Click on START

Step 33: Then Click OK to START THE EXAM

Page containing Question will be Displayed

The page contains START TIME of EXAM, END TIME of EXAM, CURRENT TIME and TIME REMAINING in the EXAM