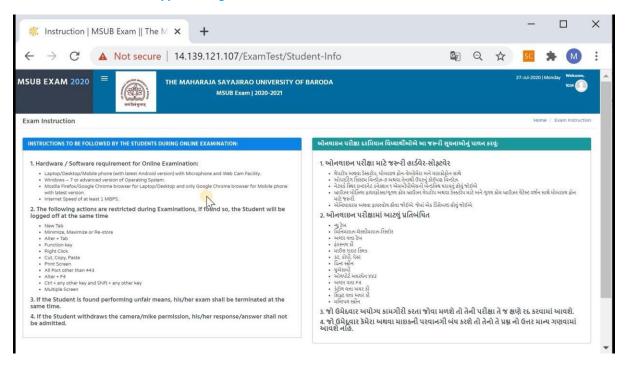

## During the process of Examination:

- 1. Check the SMS and Email frequently before your exam for exam date and time and link with username and password.
- 2. Your exam information will be given on the right-hand side.
- 3. Click on the radio button to confirm the Information
- 4. Click on "Start" to go to the Questions
- 5. On the Right-Hand Side of the Page with Questions, you will have a Timer containing START TIME, END TIME, CURRENT TIME and TIME REMAINING.
- 6. Below the timer, you will see your video. This will be streamed to the Invigilator for observation.
- 7. There will be NO Sections in the question-paper.
- 8. The Question-Paper will comprise of Multiple-Choice Questions (MCQ).
- **9.** The Questions and Choices (Options/Answers) will be shuffled by the system for every student.
- **10.** Only ONE Question will appear at a time.
- 11. Click on the answer which you feel appropriate for the given Question and then click on "Submit" button (Green).
- 12. You will get only one chance for a question, so choose wisely.
- **13.** You will not be allowed to revisit a question that has once appeared and attempted.
- 14. You will not be able to Modify/Edit/Review the Answer once the Answer is submitted.
- **15.** If some error occurs the student may re-attempt the questions after re-login.
- 16. The use of Commercial/Scientific Calculator is permitted during Online Examination, if required. For the purpose of Rough Work / Calculation during examination, plain paper may be allowed and Rough Work / Calculation has to be shown on camera and have to be preserved till the results are declared.
- **17.** If you finish the examination before the stipulated time, you should exit the OnlineExamination Portal.
- **18.** The Online examinations will be monitored through Artificial Intelligence Based Remote Proctoring System (AIBRPS) and scrutinized by a Vigilance Committee.
- 19. During the entire session of Online Examination, your photos will be auto clicked randomly.
- 20. Your screen activity will be monitored and captured during the Online Examination.
- **21.** If the student withdraws camera/microphone permission, his/her response/answer shall not be registered.